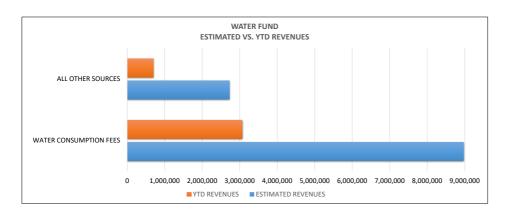

**Enterprise Fund** - *Water Division* - Accounts for the operation of a water treatment plant, City wells and water system. *Sewer Division* - Accounts for the operation of two sewer treatment plants, pumping stations and sewer lines. The activity of both of these funds are self-supporting based on user charges.