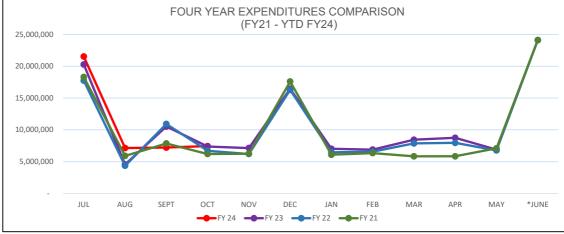

# July

Annualized Expenditures
Transfer out from
Departments to the Leave
at Termination and Health
Insurance Stabilization
Funds.

# **December**County Tax Bill is Due.

December & June
Majority of Bond

Payments are due.

\*June includes YE Encumbrances

| FISCAL YEAR | JUL        | AUG       | SEPT       | OCT       | NOV       | DEC        |
|-------------|------------|-----------|------------|-----------|-----------|------------|
| FY 24       | 21,522,860 | 7,147,423 | 7,220,230  | 7,448,879 | -         | -          |
| FY 23       | 20,287,198 | 4,569,619 | 10,531,919 | 7,378,917 | 7,143,760 | 16,451,472 |
| FY 22       | 17,738,540 | 4,361,281 | 10,926,992 | 6,719,189 | 6,214,851 | 16,285,946 |
| FY 21       | 18,302,868 | 5,911,498 | 7,865,009  | 6,209,872 | 6,268,199 | 17,602,896 |

|             |           |           |           |           |           | *June                |
|-------------|-----------|-----------|-----------|-----------|-----------|----------------------|
| FISCAL YEAR | JAN       | FEB       | MAR       | APR       | MAY       | with YE encumbrances |
| FY 24       | -         | -         | -         | -         | -         | -                    |
| FY 23       | 7,033,703 | 6,897,986 | 8,459,313 | 8,753,911 | 6,892,353 | -                    |
| FY 22       | 6,472,582 | 6,573,355 | 7,875,895 | 7,959,747 | 6,777,907 | 24,097,235           |
| FY 21       | 6,093,183 | 6,353,965 | 5,847,200 | 5,849,386 | 7,102,434 | 24,110,151           |