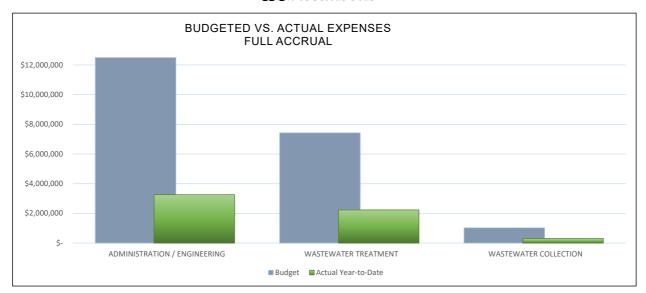

**Enterprise Fund** - *Water Division* - Accounts for the operation of a water treatment plant, City wells and water system. *Sewer Division* - Accounts for the operation of two sewer treatment plants, pumping stations and sewer lines. The activity of both of these funds are self-supporting based on user charges.

**Encumbrances** - Used to record the estimated amount of purchase orders, contracts, or salary committments chargeable to an appropriation.

**Full Accrual Basis of Accounting** - (*Page 8*) A basis of accounting in which revenues are recognized in the accounting period in which they are earned, and expenses are recognized in the period in which they are incurred.