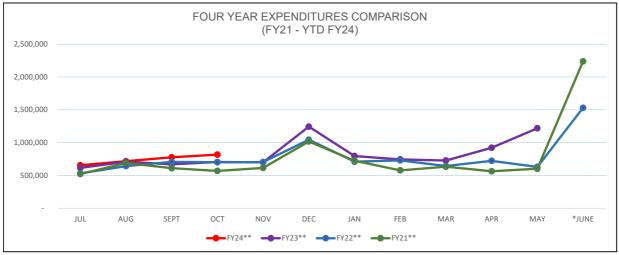

# **December**County Tax Bill is Due.

December & June
Majority of Bond

Payments are due.

\*June includes YE Encumbrances

| FISCAL YEAR | JUL        | AUG       | SEPT       | OCT       | NOV       | DEC        |
|-------------|------------|-----------|------------|-----------|-----------|------------|
| FY 24       | 21,522,860 | 7,147,423 | 7,220,230  | 7,448,879 | -         | -          |
| FY 23       | 20,287,198 | 4,569,619 | 10,531,919 | 7,378,917 | 7,143,760 | 16,451,472 |
| FY 22       | 17,738,540 | 4,361,281 | 10,926,992 | 6,719,189 | 6,214,851 | 16,285,946 |
| FY 21       | 18,302,868 | 5,911,498 | 7,865,009  | 6,209,872 | 6,268,199 | 17,602,896 |

|             |           |           |           |           |           | *June                |
|-------------|-----------|-----------|-----------|-----------|-----------|----------------------|
| FISCAL YEAR | JAN       | FEB       | MAR       | APR       | MAY       | with YE encumbrances |
| FY 24       | -         | -         | -         | -         | -         | -                    |
| FY 23       | 7,033,703 | 6,897,986 | 8,459,313 | 8,753,911 | 6,892,353 | -                    |
| FY 22       | 6,472,582 | 6,573,355 | 7,875,895 | 7,959,747 | 6,777,907 | 24,097,235           |
| FY 21       | 6,093,183 | 6,353,965 | 5,847,200 | 5,849,386 | 7,102,434 | 24,110,151           |