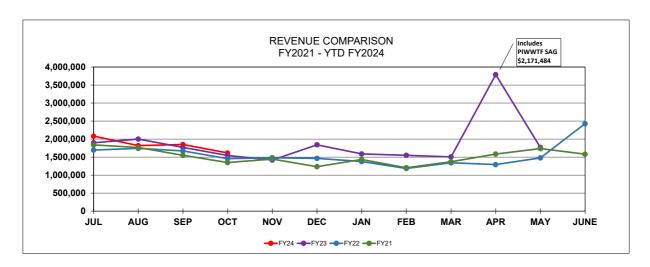

# ESTIMATED REVENUES - detail pages 5-7

|                               |                | % of Total |
|-------------------------------|----------------|------------|
| Local Fees, Licenses, Permits | 2,111,600      | 1.5%       |
| Other Local Sources           | 11,724,867     | 8.5%       |
| Net Parking Revenues          | 2,500,000      | 1.8%       |
| Interest/Penalties            | 1,598,899      | 1.2%       |
| School Tuition/Other          | 6,863,400      | 5.0%       |
| State Revenues                | 3,081,973      | 2.2%       |
| Use of Fund Balance           | 5,318,379      | 3.8%       |
| Estimated Property Tax        | 104,974,257    | 76.0%      |
|                               | \$ 138,173,375 | 100%       |