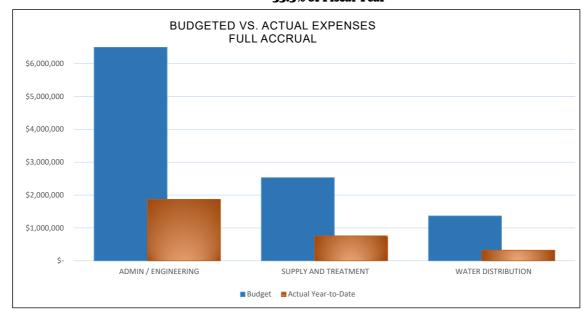

**Encumbrances** - Used to record the estimated amount of purchase orders, contracts, or salary committments chargeable to an appropriation.

**Full Accrual Basis of Accounting** - (*Page 8*) A basis of accounting in which revenues are recognized in the accounting period in which they are earned, and expenses are recognized in the period in which they are incurred.