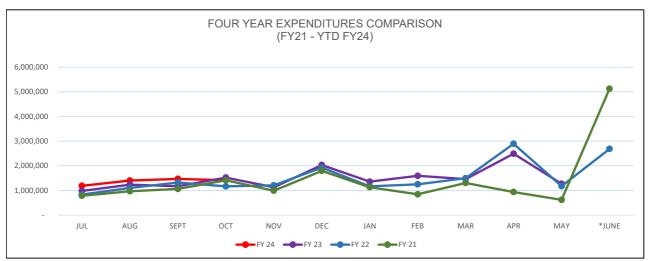

# July

Annualized Expenditures
Transfer out from
Departments to the Leave
at Termination and Health
Insurance Stabilization
Funds.

# **December**County Tax Bill is Due.

December & June
Majority of Bond

Payments are due.

\*June includes YE Encumbrances

| FISCAL YEAR | JUL        | AUG       | SEPT       | OCT       | NOV       | DEC        |
|-------------|------------|-----------|------------|-----------|-----------|------------|
| FY 24       | 21,522,860 | 7,147,423 | 7,220,230  | 7,448,879 | -         | -          |
| FY 23       | 20,287,198 | 4,569,619 | 10,531,919 | 7,378,917 | 7,143,760 | 16,451,472 |
| FY 22       | 17,738,540 | 4,361,281 | 10,926,992 | 6,719,189 | 6,214,851 | 16,285,946 |
| FY 21       | 18,302,868 | 5,911,498 | 7,865,009  | 6,209,872 | 6,268,199 | 17,602,896 |

|             |           |           |           |           |           | *June                |
|-------------|-----------|-----------|-----------|-----------|-----------|----------------------|
| FISCAL YEAR | JAN       | FEB       | MAR       | APR       | MAY       | with YE encumbrances |
| FY 24       | -         | -         | -         | -         | -         | -                    |
| FY 23       | 7,033,703 | 6,897,986 | 8,459,313 | 8,753,911 | 6,892,353 | -                    |
| FY 22       | 6,472,582 | 6,573,355 | 7,875,895 | 7,959,747 | 6,777,907 | 24,097,235           |
| FY 21       | 6,093,183 | 6,353,965 | 5,847,200 | 5,849,386 | 7,102,434 | 24,110,151           |