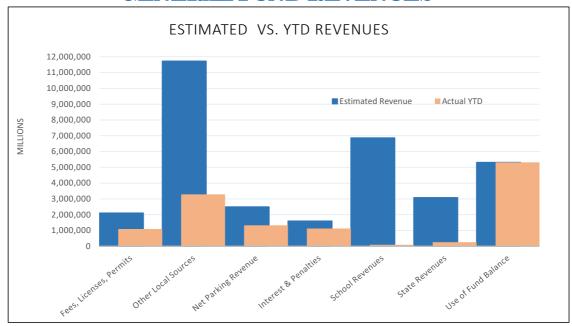

# ESTIMATED REVENUES - detail pages 5-7

|                               |                | % of Total |
|-------------------------------|----------------|------------|
| Local Fees, Licenses, Permits | 2,111,600      | 1.5%       |
| Other Local Sources           | 11,724,867     | 8.5%       |
| Net Parking Revenues          | 2,500,000      | 1.8%       |
| Interest/Penalties            | 1,598,899      | 1.2%       |
| School Tuition/Other          | 6,863,400      | 5.0%       |
| State Revenues                | 3,081,973      | 2.2%       |
| Use of Fund Balance           | 5,318,379      | 3.8%       |
| Estimated Property Tax        | 104,974,257    | 76.0%      |
|                               | \$ 138,173,375 | 100%       |