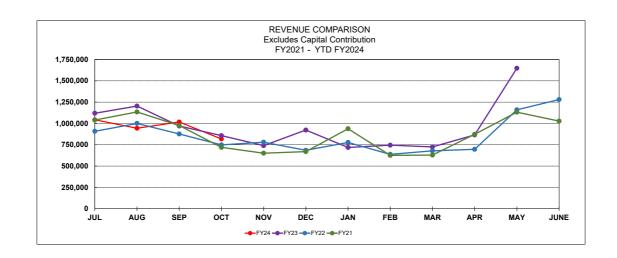

# ESTIMATED REVENUES - detail pages 5-7

|                               |                | % of Total |
|-------------------------------|----------------|------------|
| Local Fees, Licenses, Permits | 2,111,600      | 1.5%       |
| Other Local Sources           | 11,724,867     | 8.5%       |
| Net Parking Revenues          | 2,500,000      | 1.8%       |
| Interest/Penalties            | 1,598,899      | 1.2%       |
| School Tuition/Other          | 6,863,400      | 5.0%       |
| State Revenues                | 3,081,973      | 2.2%       |
| Use of Fund Balance           | 5,318,379      | 3.8%       |
| Estimated Property Tax        | 104,974,257    | 76.0%      |
|                               | \$ 138,173,375 | 100%       |