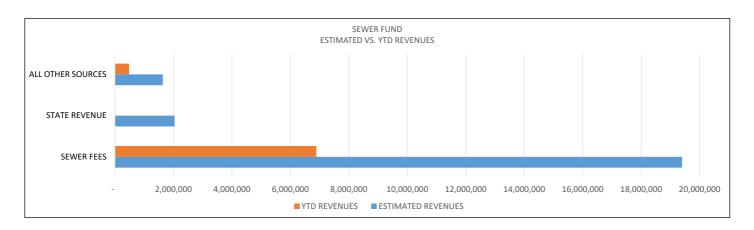

**Enterprise Fund** - *Water Division* - Accounts for the operation of a water treatment plant, City wells and water system. *Sewer Division* - Accounts for the operation of two sewer treatment plants, pumping stations and sewer lines. The activity of both of these funds are self-supporting based on user charges.