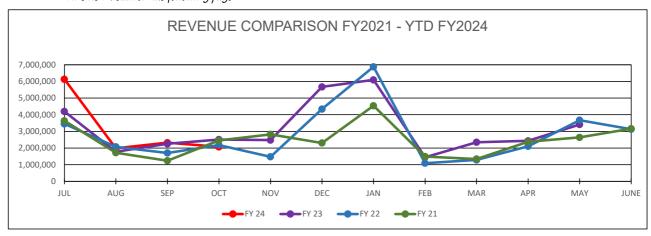

| 6%    | 1,091,916     | 52%  |
| Other Local Sources     |     | 11,724,867             | 35%   | 3,283,878     | 28%  |
| Net Parking Revenue     |     | 2,500,000              | 8%    | 1,331,462     | 53%  |
| Interest & Penalties    |     | 1,598,899              | 5%    | 1,126,573     | 70%  |
| School Revenues         |     | 6,863,400              | 21%   | 92,884        | 1%   |
| State Revenues          |     | 3,081,973              | 9%    | 259,773       | 8%   |
| Use of Fund Balance     |     | 5,318,379              | 16%   | 5,318,379     | 100% |
|                         |     |                        |       |               |      |
| TOTAL REVENUES          | \$  | 33,199,118             | 100%  | \$ 12,504,865 | 38%  |

Line item detail on the following page



| <u>FY</u> | JUL       | AUG       | SEP       | ОСТ       | NOV       | DEC       |
|-----------|-----------|-----------|-----------|-----------|-----------|-----------|
| FY 24     | 6,131,752 | 1,982,463 | 2,320,774 | 2,069,875 | -         | -         |
| FY 23     | 4,197,325 | 1,778,885 | 2,255,331 | 2,509,608 | 2,478,122 | 5,673,534 |
| FY 22     | 3,453,354 | 2,073,368 | 1,704,610 | 2,178,509 | 1,473,505 | 4,340,600 |
| FY 21     | 3,639,782 | 1,716,727 | 1,236,902 | 2,456,683 | 2,821,843 | 2,302,991 |

| <u>FY</u> | JAN       | FEB       | MAR       | APR       | MAY       | JUNE      |
|-----------|-----------|-----------|-----------|-----------|-----------|-----------|
| FY 24     | <u>-</u>  | -         | -         | -         | -         | -         |
| FY 23     | 6,094,525