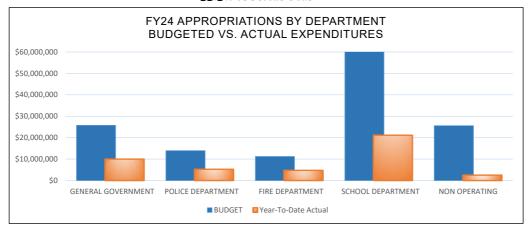

# **GENERAL FUND EXPENDITURES - Budget vs. YTD Actual**

## MONTH ENDING October 31, 2023 33.3% of Fiscal Year

|                          | APPROPRIATION | PERIOD<br>ENDING<br>October 31, 2023 | ENCUMBRANCES | Actual + Enc<br>Total | Year-To-Date<br>Balance | %<br>Enc/Expended |
|--------------------------|---------------|--------------------------------------|--------------|-----------------------|-------------------------|-------------------|
| OPERATING                |               |                                      |              |                       |                         |                   |
| GENERAL GOVERNMENT       | 25,761,255    | 1,754,942                            | 398,672      | 9,998,290             | 15,762,965              | 39%               |
| POLICE DEPARTMENT        | 13,959,993    | 803,919                              | 25,631       | 5,256,009             | 8,703,984               | 38%               |
| FIRE DEPARTMENT          | 11,243,307    | 787,538                              | 23,175       | 4,751,528             | 6,491,779               | 42%               |
| SCHOOL DEPARTMENT        | 60,680,961    | 3,714,623                            | -            | 21,148,614            | 39,532,347              | 35%               |
| COLLECTIVE BARGAINING    | -             |                                      |              |                       | -                       |                   |
| *TRANSFER TO OTHER FUNDS | 920,096       | 60,008                               |              | 440,032               | 480,064                 | 48%               |
| TOTAL OPERATING          | 112,565,612   | 7,121,030                            | 447,478      | 41,594,473            | 70,971,139              | 37%               |
| NON OPERATING            |               |                                      |              |                       |                         |                   |
| DEBT SERVICE             | 13,180,206    | 289,506                              | -            | 635,376               | 12,544,830              | 5%                |
| COUNTY TAX               | 5,730,000     | -                                    | -            | -                     | 5,730,000               | 0%                |
| CAPITAL OUTLAY           | 1,820,000     | -                                    | 226,049      | 226,049               | 1,593,951               | 12%               |
| OTHER NON-OPERATING      | 4,877,557     | 38,342                               | 103,825      | 1,660,845             | 3,216,712               | 34%               |
| TOTAL NON OPERATING      | 25,607,763    | 327,848                              | 329,874      | 2,522,270             | 23,085,493              | 10%               |
|                          |               |                                      |              |                       |                         |                   |
| TOTAL                    | 138,173,375   | 7,448,879                            | 777,352      | 44,116,744            | 94,056,631              | 32%               |