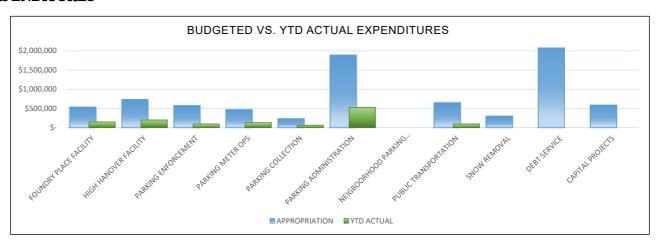

# **GENERAL FUND EXPENDITURES - Budget vs. YTD Actual**

## MONTH ENDING October 31, 2023 33.3% of Fiscal Year

|                          | APPROPRIATION | PERIOD<br>ENDING<br>October 31, 2023 | ENCUMBRANCES | Actual + Enc<br>Total | Year-To-Date<br>Balance | %<br>Enc/Expended |
|--------------------------|---------------|--------------------------------------|--------------|-----------------------|-------------------------|-------------------|
| OPERATING                |               |                                      |              |                       |                         |                   |
| GENERAL GOVERNMENT       | 25,761,255    | 1,754,942                            | 398,672      | 9,998,290             | 15,762,965              | 39%               |
| POLICE DEPARTMENT        | 13,959,993    | 803,919                              | 25,631       | 5,256,009             | 8,703,984               | 38%               |
| FIRE DEPARTMENT          | 11,243,307    | 787,538                              | 23,175       | 4,751,528             | 6,491,779               | 42%               |
| SCHOOL DEPARTMENT        | 60,680,961    | 3,714,623                            | -            | 21,148,614            | 39,532,347              | 35%               |
| COLLECTIVE BARGAINING    | -             |                                      |              |                       | -                       |                   |
| *TRANSFER TO OTHER FUNDS | 920,096       | 60,008                               |              | 440,032               | 480,064                 | 48%               |
| TOTAL OPERATING          | 112,565,612   | 7,121,030                            | 447,478      | 41,594,473            | 70,971,139              | 37%               |
| NON OPERATING            |               |                                      |              |                       |                         |                   |
| DEBT SERVICE             | 13,180,206    | 289,506                              | -            | 635,376               | 12,544,830              | 5%                |
| COUNTY TAX               | 5,730,000     | -                                    | -            | -                     | 5,730,000               | 0%                |
| CAPITAL OUTLAY           | 1,820,000     | -                                    | 226,049      | 226,049               | 1,593,951               | 12%               |
| OTHER NON-OPERATING      | 4,877,557     | 38,342                               | 103,825      | 1,660,845             | 3,216,712               | 34%               |
| TOTAL NON OPERATING      | 25,607,763    | 327,848                              | 329,874      | 2,522,270             | 23,085,493              | 10%               |
|                          |               |                                      |              |                       |                         |                   |
| TOTAL                    | 138,173,375   | 7,448,879                            | 777,352      | 44,116,744            | 94,056,631              | 32%               |