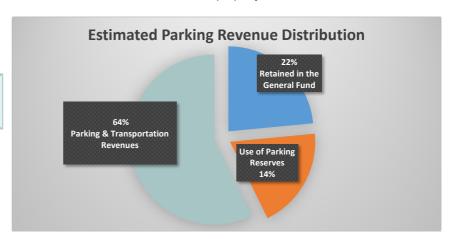

**Special Revenue Fund** - The Parking & Transportation Special Revenue Fund accounts for operations of the City's parking facilities, parking enforcement, parking meter operations and parking administration funded by revenues generated from these parking activities.